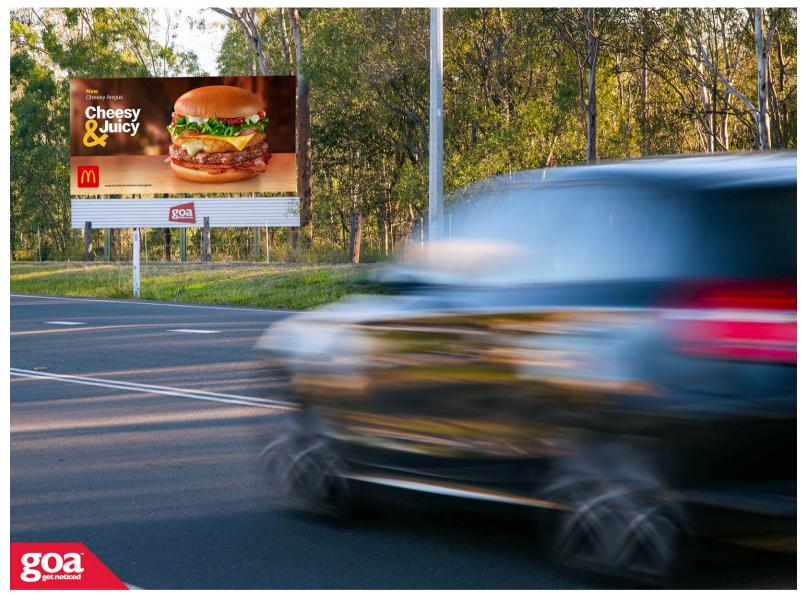

This CLASSIC 6x3 billboard is on the right side of Boonah Road and is visible to traffic travelling outbound from Brisbane's CBD. This site is located in Yamanto on the southern outskirts of Ipswich on Boonah Road which is the main connecting road from Ipswich to the Cunningham Highway. Traffic flows south on Boonah Road towards Beaudesert or onto the Cunningham Highway past the Amberley Airforce Base, and then onto Warwick.

## Warwick Rd, Yamanto - Outbound 4305 0002

**Ipswich** 

6.00m x 3.00m

Pocket Edge